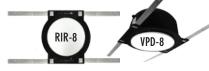

## **Dimensions:**

- Overall Dimension: 9-7/8" diameter
- Cut-Out: 8-5/8" diameter x 3-7/8" deep

Optional Pre-Construction Bracket & Vapor Dome

For superior performance and sound we suggest connecting two or four K-8SWd subwoofers to one of our 500 Watt Class A/B Model 500

Amplifiers, Multiple woofers placed around the room offers more uniform bass reproduction.

Square Frameless Grille Included